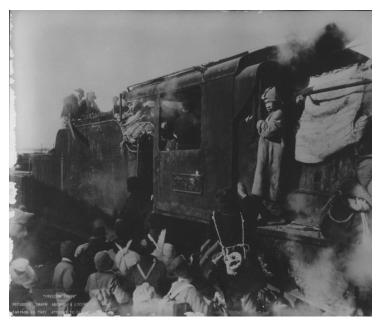

## **Description**

Refugees swarm aboard a locomotive at Sariwon as they attempt to flee the area during the Korean War.