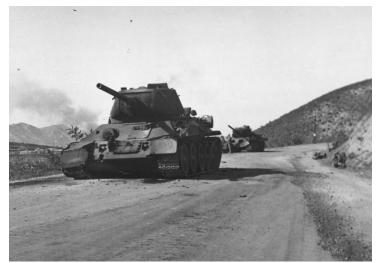

## **Accession Number 2007-696**

Description

Two enemy T-34 tanks on the Inchon-Seoul Road, 1st Marine Sector, during the Korean War. Ascom City is in the background.