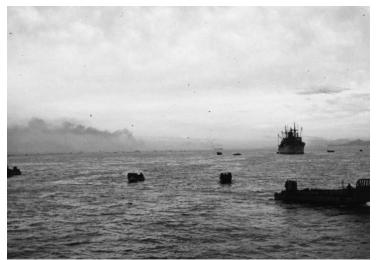

## **Accession Number** 2007-682

Date(s)

**Description** 

The L.C.V.P.'s continue to return to the ship and reload for another trip into the newly established beachhead during Korean War battle in Inchon. Note the smoke over Inchon. Taken from aboard the U.S.S.

September 15, 1950

Pickaway in Inchon Harbor.

5x7 inches (13x18 cm) Black & White

Related Collection Harry S. Truman Papers: President's Secretary's Files

Keywords Korean War, 1950-1953 Ships

HST Keywords Korean War - General File; Ships - U. S. S. Pickaway - Ref. to