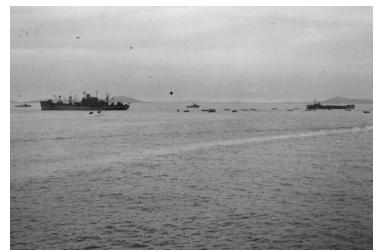

## **Accession Number 2007-679**

**Description** 

A view of a sister ship in our convoy during Korean War. L.C.V.P.'s in the center are circling and waiting their turn to be loaded. Taken from aboard the U.S.S. Pickaway, Inchon, Korea.

Date(s)

September 15, 1950

5x7 inches (13x18 cm) Black & White

**Related Collection** Harry S. Truman Papers: President's Secretary's Files

Keywords Korean War, 1950-1953 Ships

HST Keywords Korean War - General File