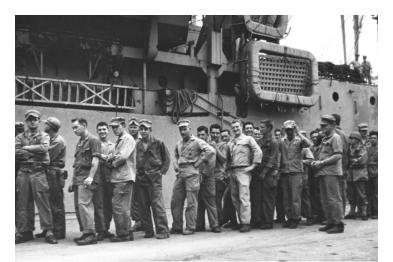

## Description

A group of Marines going aboard the U.S.S. Pickaway for lunch near Pusan, Korea during Korean War.