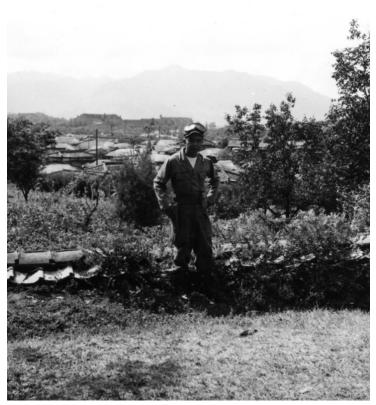

## **Description**

Sergeant Diale standing in the front yard area of Major General Earle E. Partridge Quarters. Taegu, Korea in background.