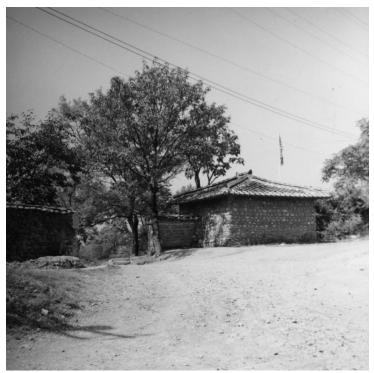

## **Description**

Inner entrance to Major General Earle E. Partridge Quarters area in Taegu, Korea. American Flag flying in right background.