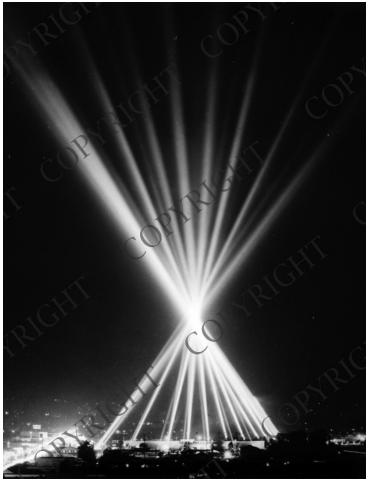

## Description

Floodlights at Gilmore Stadium in Los Angeles during the 1948 Presidential Campaign.

Date(s)

1948

Accession Number 98-90

11 x 14 Black & White

Keywords Presidential campaign, 1948 Stadiums

**HST Keywords** California - Los Angeles; Gilmore Stadium; Truman - Campaigns - Presidential - 1948 - California, Los Angeles - Ref. to