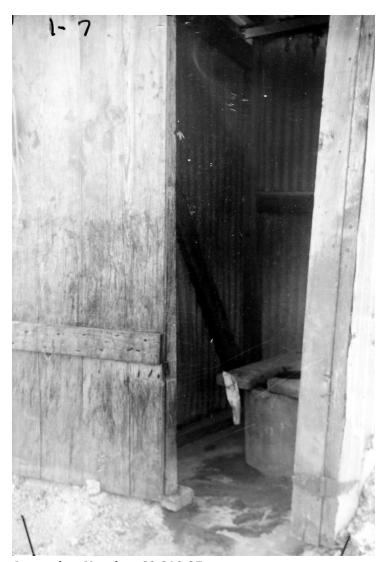

## **Description**

A view of an outhouse used exclusively by women at a labor camp in Mathis, Texas. This is the most sanitary and structurally sound outhouse in the camp. This photo was sent to President Harry S. Truman by Hector Garcia of the League of United Latin American Citizens.