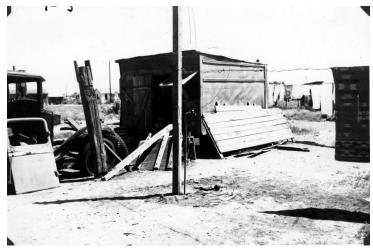

## **Description**

A typical shack dwelling at a labor camp in Mathis, Texas. Also pictured is one of the two water hydrants for the camp. This photo was sent to President Harry S. Truman by Hector Garcia of the League of United Latin American Citizens.