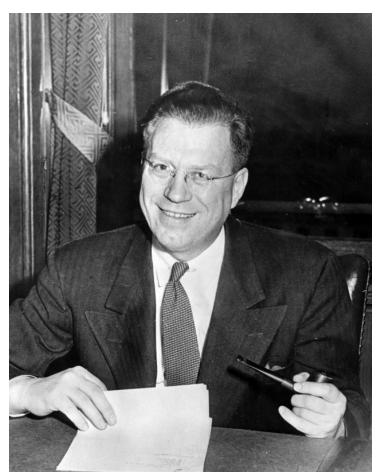

## **Description**

Portrait of Dale Doty which was used in conjunction with his oral history interview. He was the Assistant Secretary of the Interior, 1950-52, and Commissioner, Federal Power Commission, 1952-54.