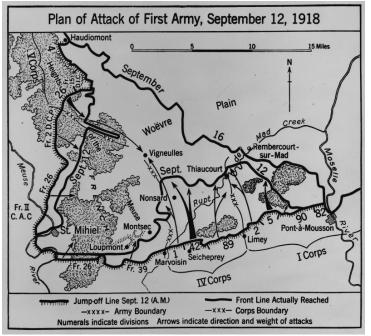

## Description

Map of plan of attack of the First Army during World War I. Donor: Frank Freidel, who obtained these photographs from the National Archives.

## Date(s)

September 12, 1918