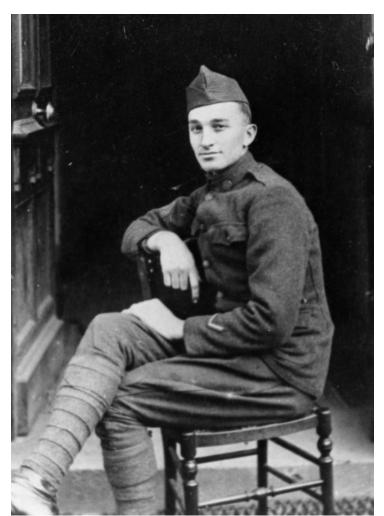

## **Accession Number** 72-4252

8x10 inches (21x26 cm) Black & White

**Keywords** Soldiers World War, 1914-1918

**People Pictured** Murphy, Harry E., 1890-1971

Rights The Library is unaware of any copyright claims to this item; use at your own risk.

## **Description**

Portrait of Harry Murphy used in conjunction with his oral history interview. Donor: Harry Murphy.

Date(s)

ca. 1917