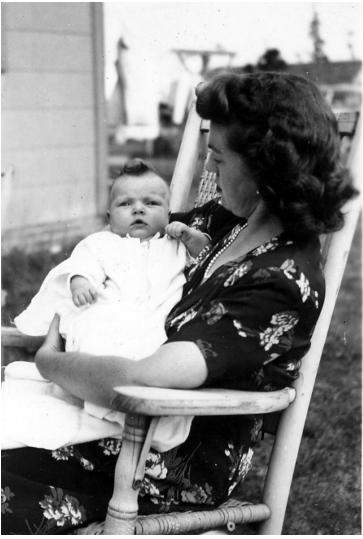

## Description

Snapshot of Patsy Webb with daughter, Sarah Webb. From a series of snapshots of Sarah Webb, daughter of James E. and Patsy Webb, taken from just after birth through 1 year, through about age 4. Mr. and Mrs. Webb are seen in several of the photos.

Date(s)

ca. 1938

Accession Number 97-1420

2.5 X 3.5 Inches Black & White

Related Collection Webb, James E. Papers

Keywords Children Mothers

HST Keywords Webb, James E. - Ref. to; Webb, Mrs. James E. (Patsy)