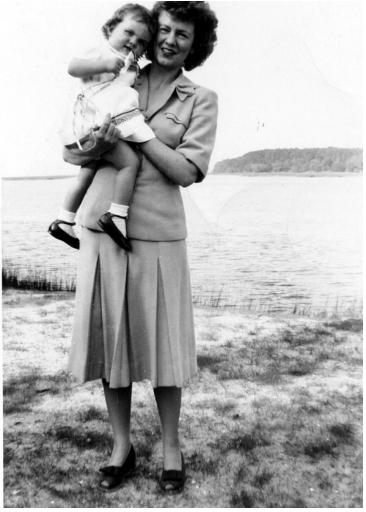

## Description

A series of snapshots of Sarah Webb, daughter of James E. and Patsy Webb, taken from just after birth through 1 year, through about age 4. Mr. and Mrs. Webb are seen in several of the photos.

Date(s)

ca. 1938

Accession Number 97-1417

3.5 X 4.5 Inches Black & White

Related Collection Webb, James E. Papers

Keywords Children Mothers

HST Keywords Webb, James E. - Ref. to; Webb, Mrs. James E. (Patsy)