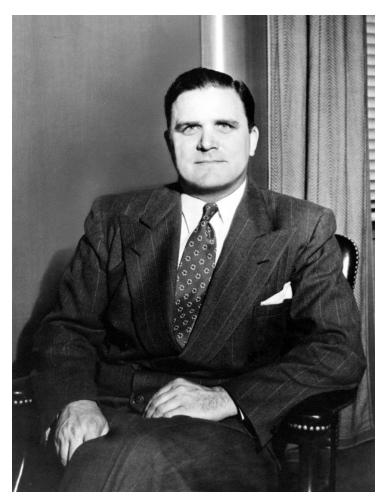

## **Accession Number** 97-700

8x10 inches (21x26 cm) Black & White

Related Collection Webb, James E. Papers

**Keywords** Civil service Portraits

People Pictured Webb, James E. (James Edwin), 1906-1992

Rights Public Domain - This item is in the public domain and can be used freely without further permission.

## **Description**

Official portrait of James E. Webb as Under Secretary of State from 1949 to 1952.

**Date(s)** May 9, 1949