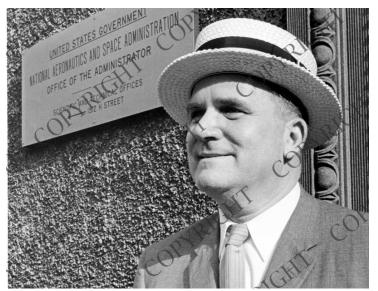

## **Description**

James E. Webb, head of the National Aeronautics and Space Administration, as he poses in front of the NASA sign on the front of the building.