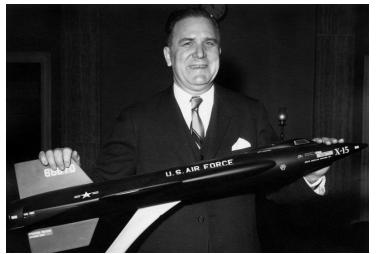

## Description

Photo of James E. Webb, head of NASA, as he holds a replica of the USAF X-15.

**Date(s)** 1962

Accession Number 97-224

8x10 inches (21x26 cm) Black & White

Related Collection Webb, James E. Papers