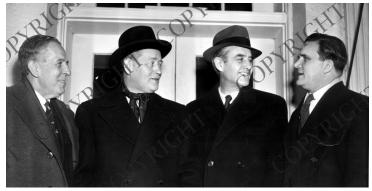

## Description

James E. Webb, Under Secretary of State, (right) is shown with Averell Harriman and two other unidentified gentlemen. Harriman is the second from right.

Date(s)