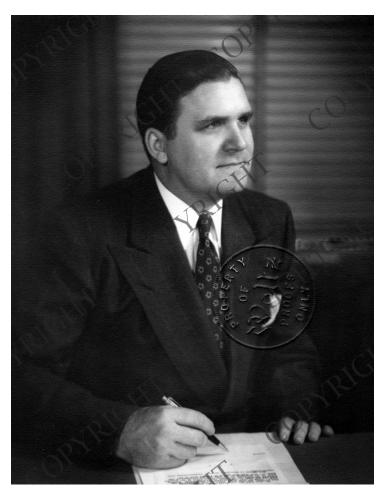

**Accession Number** 97-187

8x10 inches (21x26 cm) Black & White

Related Collection Webb, James E. Papers

**Keywords** Civil service

People Pictured Webb, James E. (James Edwin), 1906-1992

**Rights** Copyrighted - This item is copyrighted and cannot be published, reproduced, or otherwise used without the explicit permission of the copyright holder.

## **Description**

Proof portrait of James E. Webb, Under Secretary of State.

Date(s)

1951