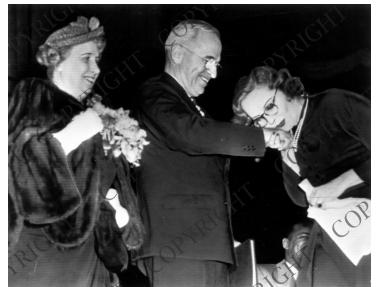

## **Description**

President Harry S. Truman and Bess Truman on the campaign trail in 1948 with actress Tallulah Bankhead. Same as photograph 59-62-17. Donor: Dorothy Girton.

**Date(s)** 1948