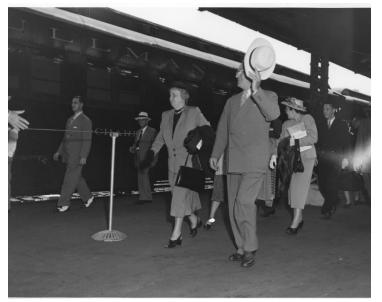

## Description

President Harry S. Truman (holding white hat, face party obscured) and Mrs. Bess Truman walk from the train during a western campaign trip.

Date(s) June 1948

Accession Number 59-321

8x10 inches (21x26 cm) Black & White