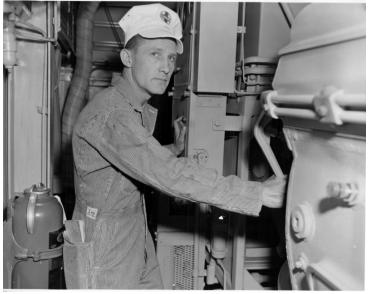

## Description

The engineer of Santa Fe No. 26 from President Truman's western trip.

Date(s) June 1948

Accession Number 59-311

8x10 inches (21x26 cm) Black & White

**Keywords** Engineers Railroads Presidential campaign trips Presidential campaign, 1948 Presidential campaigns