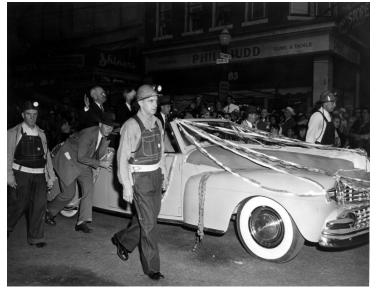

## **Accession Number** 59-333

This is a picture of miners escorting President Harry S. Truman (behind the front right miner) in a car in Butte, Montana. President Truman visited Butte while on his tour of western states. See also 66-688.