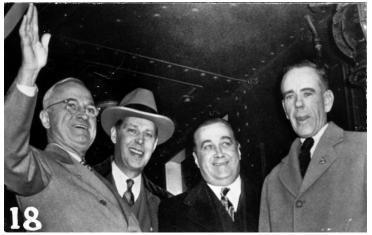

## Description

President Harry S. Truman on the campaign trail in 1948, on train with unidentified men.

Date(s)

ca. 1948

Accession Number 59-62-18

4x6 inches Black & White

Keywords Presidents Presidential campaign, 1948 Presidential campaigns