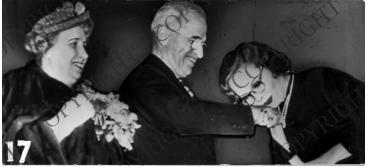

## Description

President Harry S. Truman and Bess Truman on the campaign trail in 1948 with actress Tallulah Bankhead. Same as photograph 59-483.