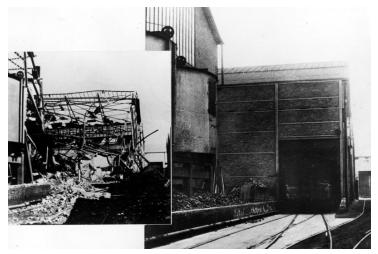

## **Description**

Before and after photo of a Belgian metal works under the Marshall Plan. This photograph is also in the album "The Marshall Plan at Mid Mark" (64-1213 and 1214).